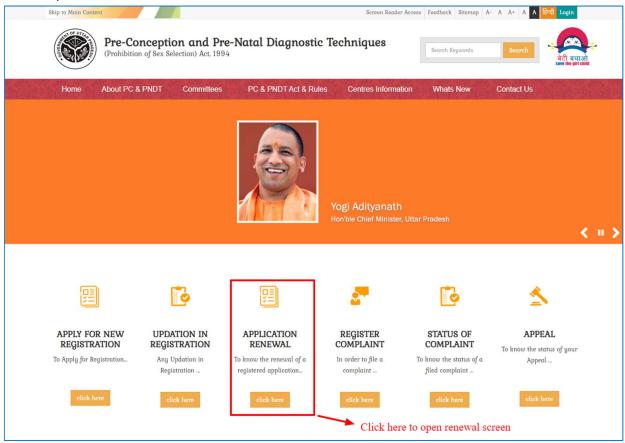

#### 6.2. How to apply for Renewal?

I. To apply for renewal, you need to click on Click here button of 'Application Renewal' icon to open the renewal form.

II. After clicking on click here button of "Application Renewal" applicant lands on to the application renewal page. You need to enter your "Control Number" and press Submit". OTP send on the register mobile number for verification. i.e. Basic Information, Additional Information, Doctor's Details Equipment's Details auto filled as per the details filled previously.