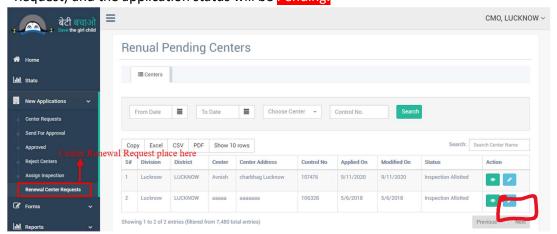

### 6.5. Steps of Application's Renewal?

Your submitted application renewal will be reviewed by Chief Medical Officer (CMO).
 Under CMO panel application will placed under the menu (New Application > Renewal Center Request) and the application status will be Pending.