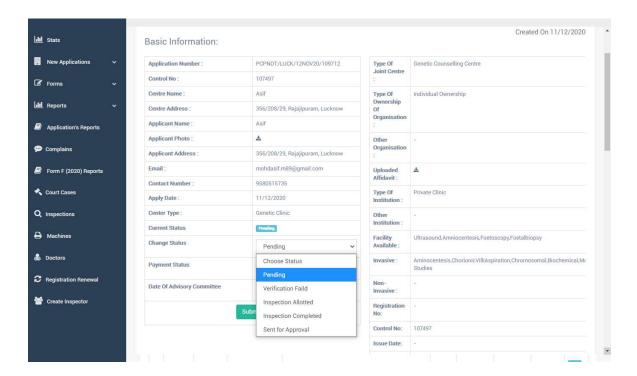

- III. After update payment status CMO user can step by step process wise status.
  - Verification Failed
  - o Inspection Allotted
  - Inspection Completed
  - Send for Approval

- IV. If document verification failed user will notified via SMS or Email regarding the failed verification.
- V. Once a document verification completed. CMO user can create an Inspection for that particular Center and the application status automatically change to Inspection Allotted after creating the Inspection.

- VI. Created Inspection assign to Inspector user of the same district is used at the time of inspection creation, Inspection User (CMO).
- VII. Once Inspection assign to Inspector user. Inspector user visit center on the proposed inspection date and using the Inspection Mobile App inspector fill the inspection report and

submit. At the time when user submit inspection report, application status change to Inspection Completed.

- VIII. After inspection is completed, Advisory committee discuss on application on the basis of documents and Inspection report and forward the application to DM panel for final approval.
- Application show under menu Request For Approval in DM Panel. IX.