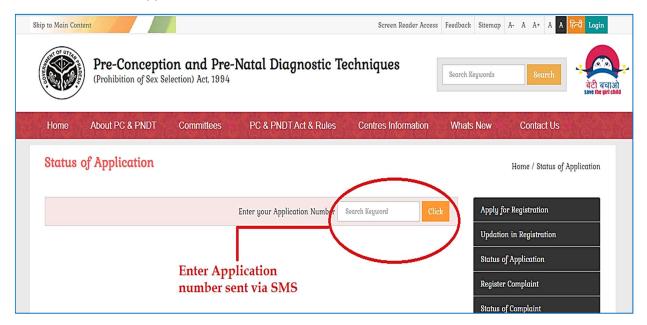

### 6.4. How to check Status of your Application?

I. To check status of your application form you need to click on Click here button of 'Status of Application' icon.

II. You need to enter your application form in text box then press click button to check the status of the application.

III. After you click on Click status of your application will be displayed whether it's 'Pending' or 'Approved'.