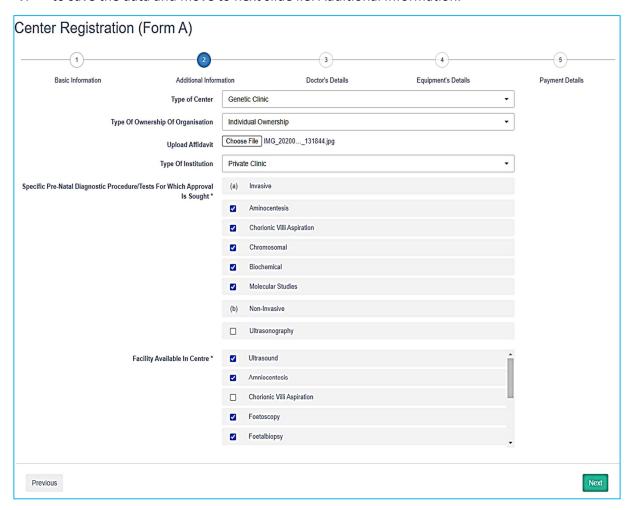

VI. After clicking next button your basic details will be saved and you need to provide Additional information in order to proceed further. All the information except upload affidavit are prefilled and non-editable. Click on Next button to save the data.

VII. After clicking next button your previous details will be saved and you will land on next form i.e. Doctor's details. You can more doctors in the list by filling the details and clicking on Add button but you cannot remove the existing doctors which is added at the time of registration. You can only mark Inactive it. Once you provide all doctor's details click on Next button to save the data and move to next form.