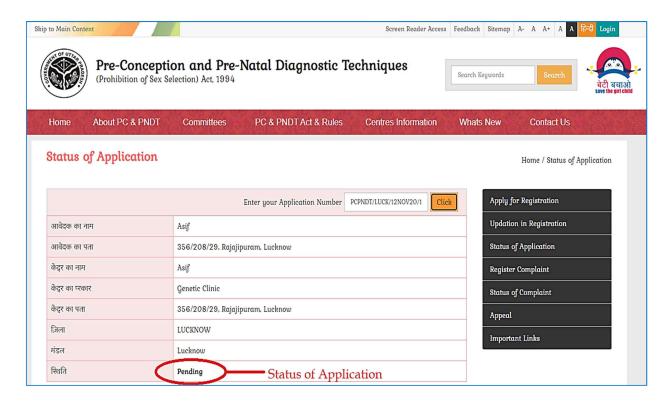

III. After you click on Click status of your application will be displayed whether it's 'Pending' or 'Approved'.