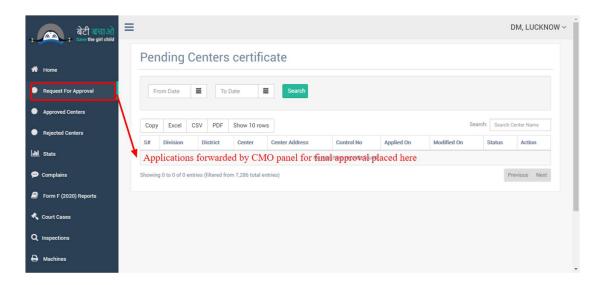

submit. At the time when user submit inspection report, application status change to Inspection Completed.

- VIII. After inspection is completed, Advisory committee discuss on application on the basis of documents and Inspection report and forward the application to DM panel for final approval.
- Application show under menu Request For Approval in DM Panel. IX.

X. DM will approve or reject the application form by using its Digital Signature.

18 | Page

Applicant Registration Of Pre-Conception and Pre-Natal Diagnostic Techniques (PCPNDT) under Ease of Doing Business
For Department of Medical Health and Family Welfare, Uttar Pradesh