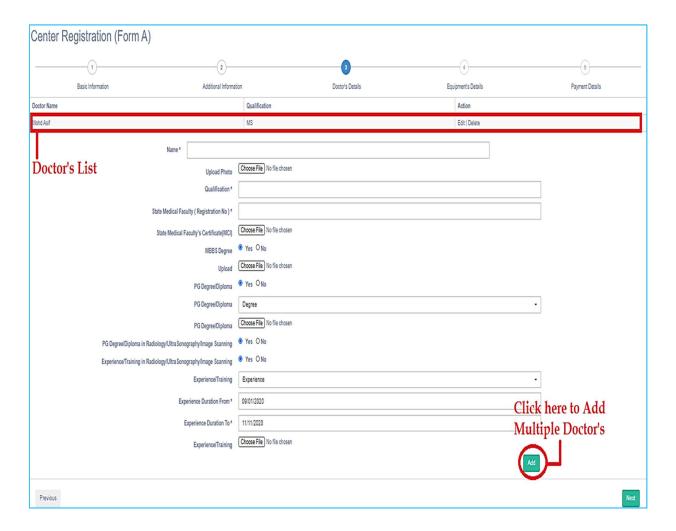

VII. After clicking next button your previous details will be saved and you will land on next form i.e. Doctor's details. You can more doctors in the list by filling the details and clicking on Add button but you cannot remove the existing doctors which is added at the time of registration. You can only mark Inactive it. Once you provide all doctor's details click on Next button to save the data and move to next form.

VIII. After clicking next button your previous details will be saved and you will land on next form i.e. equipment's details. You can add multiple equipment in the list by filling the details and clicking on Add button. Once you provide all equipment details click on Next button to save the data and move to next form. You cannot skip this step if there is no equipment added previously to provide the payment detail.