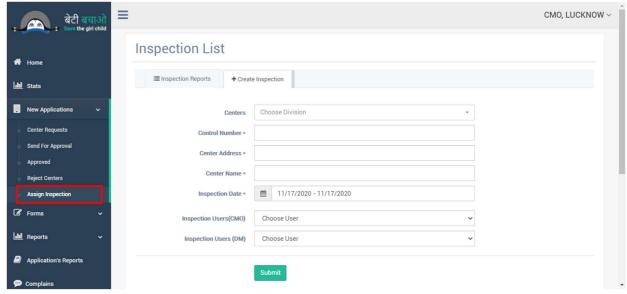

- III. After update payment status CMO user can step by step process wise status.
  - Verification Failed
  - o Inspection Allotted
  - Inspection Completed
  - Send for Approval

- IV. If document verification failed user will notified via SMS or Email regarding the failed verification.
- V. Once a document verification completed. CMO user can create an Inspection for that particular Center and the application status automatically change to Inspection Allotted after creating the Inspection.

- VI. Created Inspection assign to Inspector user of the same district is used at the time of inspection creation, Inspection User (CMO).
- VII. Once Inspection assign to Inspector user. Inspector user visit center on the proposed inspection date and using the Inspection Mobile App inspector fill the inspection report and