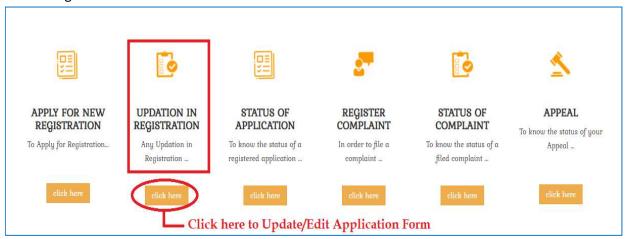

## 6.3. How to update/Edit Application form before the Final submit?

I. To update/edit registration form you need to click on Click here button of 'Updation in Registration' icon.

II. You need to enter your application form in text box then press click button to make any changes in your saved application form.