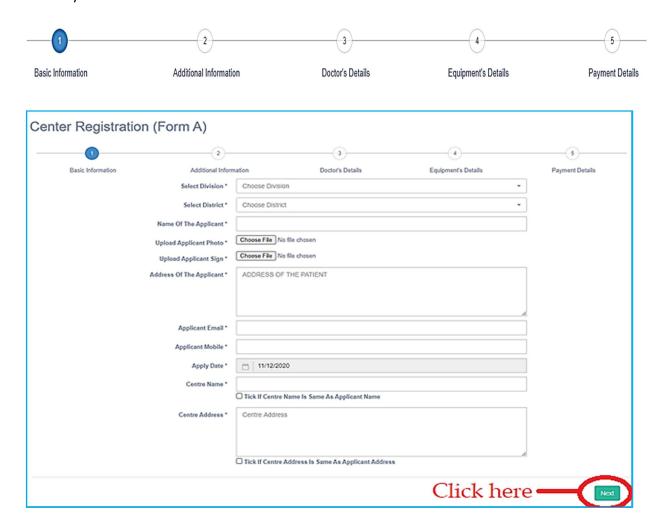

- IV. In steps 1 Basic information page all the fields are pre-filled and non-editable except Address of the Applicant, Applicant Email, Applicant Mobile & Center Address. then click on Next button
- V. to save the data and move to next slide i.e. Additional Information.

VI. After clicking next button your basic details will be saved and you need to provide Additional information in order to proceed further. All the information except upload affidavit are prefilled and non-editable. Click on Next button to save the data.