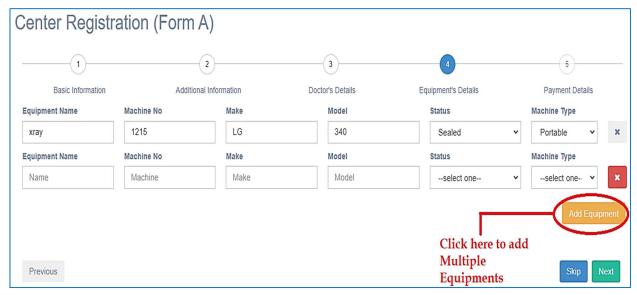

VIII. After clicking next button your previous details will be saved and you will land on next form i.e. equipment's details. You can add multiple equipment in the list by filling the details and clicking on Add button. Once you provide all equipment details click on Next button to save the data and move to next form. You cannot skip this step if there is no equipment added previously to provide the payment detail.