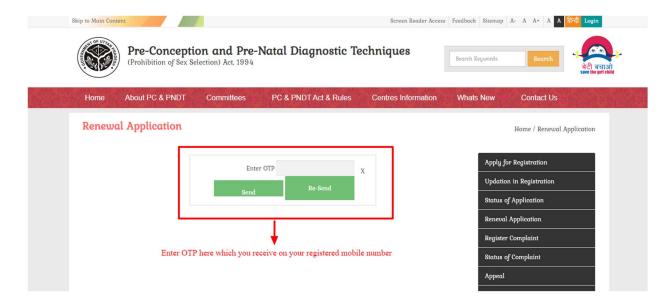

#### 6.2. How to apply for Renewal?

I. To apply for renewal, you need to click on Click here button of 'Application Renewal' icon to open the renewal form.

II. After clicking on click here button of "Application Renewal" applicant lands on to the application renewal page. You need to enter your "Control Number" and press Submit". OTP send on the register mobile number for verification. i.e. Basic Information, Additional Information, Doctor's Details Equipment's Details auto filled as per the details filled previously.

Applicant Registration Of Pre-Conception and Pre-Natal Diagnostic Techniques (PCPNDT) under Ease of Doing Business
For Department of Medical Health and Family Welfare, Uttar Pradesh

III. Enter OTP received on your registered mobile number for submit your Center Renewal. After above verification process you can redirect to center renewal application form for submitting your renewal.