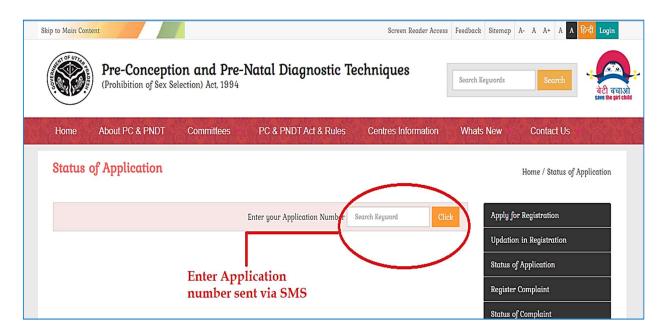

### 6.4. How to check Status of your Application?

I. To check status of your application form you need to click on Click here button of 'Status of Application' icon.

II. You need to enter your application form in text box then press click button to check the status of the application.

III. After you click on Click status of your application will be displayed whether it's 'Pending' or 'Approved'.