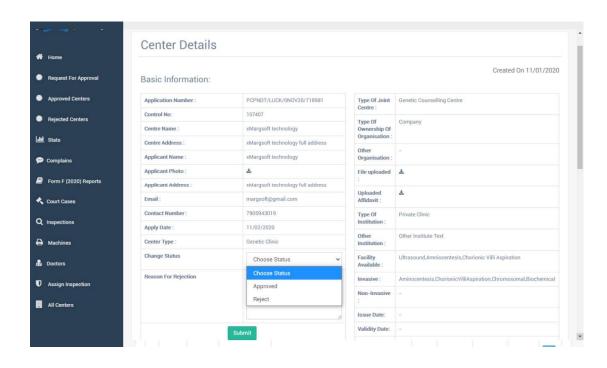

II. Once application comes in CMO panel. CMO user can update the payment status after check the Draft details and scan copy which is attached with the application. Payment status will be Pending initially CMO user can make it Accepted or Decline.

- III. After update payment status CMO user can step by step process wise status.
  - Verification Failed
  - o Inspection Allotted
  - Inspection Completed
  - Send for Approval

- IV. If document verification failed user will notified via SMS or Email regarding the failed verification.
- V. Once a document verification completed. CMO user can create an Inspection for that particular Center and the application status automatically change to Inspection Allotted after creating the Inspection.