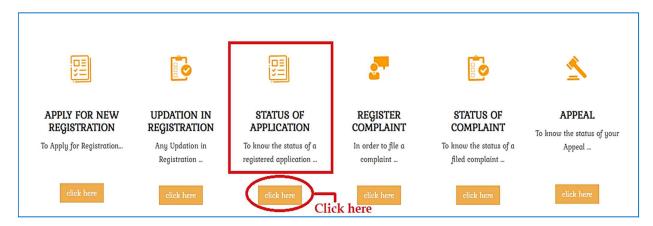

### 6.4. How to check Status of your Application?

I. To check status of your application form you need to click on Click here button of 'Status of Application' icon.

II. You need to enter your application form in text box then press click button to check the status of the application.

III. After you click on Click status of your application will be displayed whether it's 'Pending' or 'Approved'.