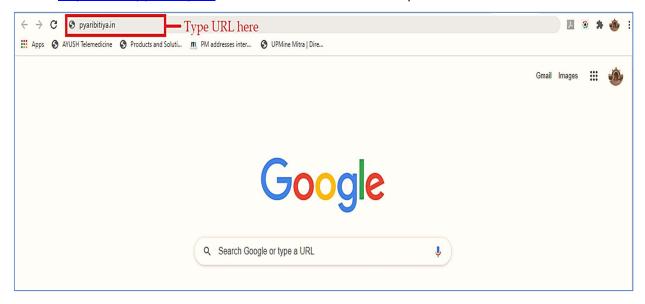

#### 6.1. How to Reach Website?

I. To open Website of Medical Health and Family Welfare Department Uttar Pradesh, type <a href="http://www.pyaribitiya.in">http://www.pyaribitiya.in</a> in address bar of browser and press Enter button.