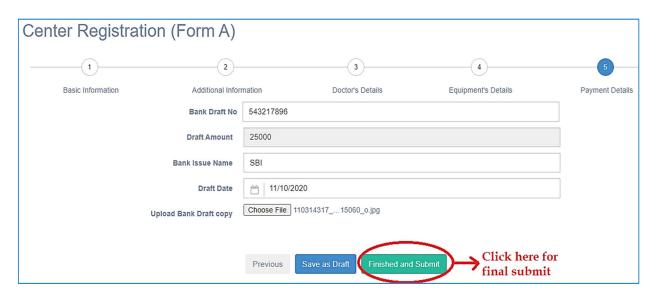

- IX. After clicking next button your previous details will be saved and you will land on next form i.e. payment details.
- X. If you need to add/update/edit in form in future then click on Save as Draft button.
- XI. If you need not to add/update/edit anything in form in future then click on Finished and Submit button for final submit. After clicking this you cannot make any change in application until it gets approved.

XII. After clicking on Finished and Submit button you will receive application number via SMS and printable form details on your screen. You can also save this page for further reference.

| FORM A DETAILS<br>Created On 11/12/2020                          |                          |                                                                                        |               |      |       |        |                 |  |  |
|------------------------------------------------------------------|--------------------------|----------------------------------------------------------------------------------------|---------------|------|-------|--------|-----------------|--|--|
|                                                                  | Ctrl+P (Press for Print) |                                                                                        |               |      |       |        |                 |  |  |
| Basic Information:                                               |                          |                                                                                        |               |      |       |        |                 |  |  |
| Application Number :                                             |                          | PCPNDT/LUCK/12NOV20/109712                                                             |               |      |       |        |                 |  |  |
| Registration No:                                                 |                          | -                                                                                      |               |      |       |        |                 |  |  |
| Control No:                                                      |                          |                                                                                        |               |      |       |        |                 |  |  |
| Centre Name :                                                    |                          | Asif                                                                                   |               |      |       |        |                 |  |  |
| Centre Address :                                                 |                          | 356/208/29, Rajajipuram, Lucknow                                                       |               |      |       |        |                 |  |  |
| Applicant Name :                                                 |                          | Asif                                                                                   |               |      |       |        |                 |  |  |
| Applicant Photo :                                                |                          |                                                                                        |               |      |       |        |                 |  |  |
| Applicant Sign :                                                 |                          | Sign                                                                                   |               |      |       |        |                 |  |  |
| Applicant Address :                                              |                          | 356/208/29, Rajajipuram, Lucknow                                                       |               |      |       |        |                 |  |  |
| Email :                                                          |                          | mohdasif.m89@gmail.com                                                                 |               |      |       |        |                 |  |  |
| Contact Number :                                                 |                          | 9580515735                                                                             |               |      |       |        |                 |  |  |
| Apply Date :                                                     |                          | 11/12/2020                                                                             |               |      |       |        |                 |  |  |
| Center Type :                                                    |                          | Genetic Clinic                                                                         |               |      |       |        |                 |  |  |
| Current Status                                                   |                          | Pending                                                                                |               |      |       |        |                 |  |  |
| Type Of Joint Centre :                                           |                          | Genetic Counselling Centre                                                             |               |      |       |        |                 |  |  |
| Type Of Ownership Of Organisation :                              |                          | Individual Ownership                                                                   |               |      |       |        |                 |  |  |
| Uploaded Affidavit :                                             |                          |                                                                                        |               |      |       |        |                 |  |  |
| Other Organisation :                                             |                          | -                                                                                      |               |      |       |        |                 |  |  |
| Type Of Institution :                                            |                          | Private Clinic                                                                         |               |      |       |        |                 |  |  |
| Other Institution :                                              |                          | -                                                                                      |               |      |       |        |                 |  |  |
| Facility Available :                                             |                          | Ultrasound,Amniocentesis,Foetoscopy,Foetalbiopsy                                       |               |      |       |        |                 |  |  |
| Invasive :                                                       |                          | Aminocentesis, Chorionic Villi Aspiration, Chromosomal, Biochemical, Molecular Studies |               |      |       |        |                 |  |  |
| Non-Invasive :<br>Issue Date                                     |                          | N/A                                                                                    |               |      |       |        |                 |  |  |
| Validity Date                                                    |                          | N/A                                                                                    |               |      |       |        |                 |  |  |
| Bank Draft Detail:                                               |                          |                                                                                        |               |      |       |        |                 |  |  |
| Payment Type:                                                    | Draft                    |                                                                                        |               |      |       |        |                 |  |  |
| Bank Draft No:                                                   | 543217896                |                                                                                        |               |      |       |        |                 |  |  |
| Draft Amount:                                                    | 25000                    |                                                                                        |               |      |       |        |                 |  |  |
| Bank Issue Name:  Draft Date :                                   | SBI 11/10/2020           |                                                                                        |               |      |       |        |                 |  |  |
| Key Recommendation:                                              |                          | -                                                                                      |               |      |       |        |                 |  |  |
| Draft copy :                                                     |                          |                                                                                        |               |      |       |        |                 |  |  |
| Payment Status                                                   |                          | Pending                                                                                |               |      |       |        |                 |  |  |
|                                                                  |                          | -                                                                                      |               |      |       |        |                 |  |  |
| Reason For Rejection:                                            |                          |                                                                                        |               |      |       |        |                 |  |  |
| Remark                                                           |                          | -                                                                                      |               |      |       |        |                 |  |  |
| Doctor Detail: Doctor: 1                                         |                          |                                                                                        |               |      |       |        |                 |  |  |
|                                                                  |                          |                                                                                        |               |      |       |        |                 |  |  |
| Doctor Name :  Doctor photo :                                    | Mohd Asif                |                                                                                        |               |      |       |        |                 |  |  |
| Qualification :                                                  | MS                       |                                                                                        |               |      |       |        |                 |  |  |
| State Medical Faculty(Registration No):                          |                          | 123456789                                                                              |               |      |       |        |                 |  |  |
| Registration Attachment                                          |                          |                                                                                        |               |      |       |        |                 |  |  |
| MBBS Degree                                                      |                          | yes                                                                                    |               |      |       |        |                 |  |  |
| MBBS Degree Attachment                                           |                          |                                                                                        |               |      |       |        |                 |  |  |
| PG Degree/Diploma                                                |                          | Yes                                                                                    |               |      |       |        |                 |  |  |
| PG Degree/Diploma Attachment                                     |                          |                                                                                        |               |      |       |        |                 |  |  |
| PG Degree/Diploma in<br>Radiology/UltraSonography/Image Scanning | Yes                      |                                                                                        |               |      |       |        |                 |  |  |
| Experience/Training in Radiology/UltraSonography/Image Scanning  |                          | Yes                                                                                    |               |      |       |        |                 |  |  |
| Experience/Training in Radiology/UltraSonography/Image Scanning  | Yes                      |                                                                                        |               |      |       |        |                 |  |  |
| Experience From                                                  | 09/01/2020               |                                                                                        |               |      |       |        |                 |  |  |
| Experience To                                                    | 11/11/2020               |                                                                                        |               |      |       |        |                 |  |  |
| Other Degree                                                     | Degree                   |                                                                                        |               |      |       |        |                 |  |  |
| Experience Letter Attachment                                     |                          |                                                                                        |               |      |       |        |                 |  |  |
| Equipments Detail:                                               |                          |                                                                                        |               |      |       |        |                 |  |  |
| Sr No.                                                           | Name                     |                                                                                        | Machine<br>No | Make | Model | Status | Machine<br>Type |  |  |
| 1                                                                | xray                     |                                                                                        | No<br>1215    | LG   | 340   | Sealed | Portable        |  |  |
|                                                                  |                          |                                                                                        |               |      |       |        |                 |  |  |