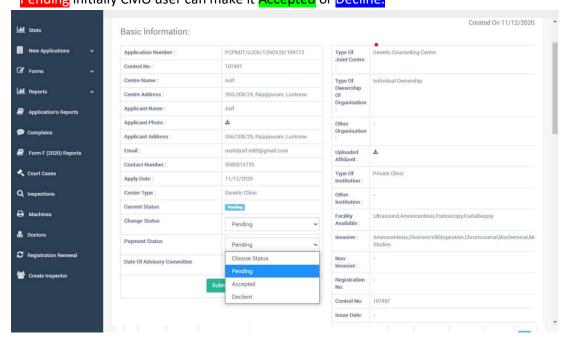

### 6.5. Steps of Application's Renewal?

Your submitted application renewal will be reviewed by Chief Medical Officer (CMO).
 Under CMO panel application will placed under the menu (New Application > Renewal Center Request) and the application status will be Pending.

II. Once application comes in CMO panel. CMO user can update the payment status after check the Draft details and scan copy which is attached with the application. Payment status will be Pending initially CMO user can make it Accepted or Decline.

- III. After update payment status CMO user can step by step process wise status.
  - Verification Failed
  - o Inspection Allotted
  - Inspection Completed
  - Send for Approval

- IV. If document verification failed user will notified via SMS or Email regarding the failed verification.
- V. Once a document verification completed. CMO user can create an Inspection for that particular Center and the application status automatically change to Inspection Allotted after creating the Inspection.