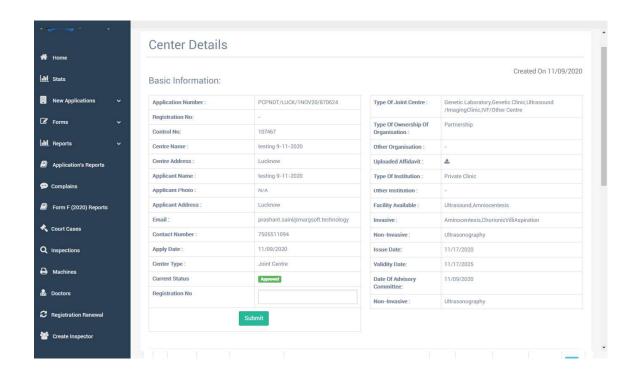

XI. After approval/rejection of DM, digitally signed certificate/form-C issued and in case of certificate (form-B) application forwarded again to CMO panel with application status Approved.

\*Strike out whichever is not applicable or necessary.

Digitally signed by fGover SIA Reason: I am a supply Location: Riga

XII. As registration number is already allotted to the Center. When the application update applicant notifies regarding application Registered status via SMS and Email. Applicant also receive digitally signed certificate and center panel user details in the shared mail.